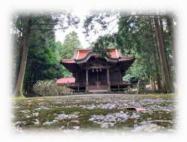

#### 俵山八幡宮

急な坂道を上った先にある神社です。 苔が敷地一面に生えていて とても神秘的な光景でした。 竹林と森林が周りをかこんでいて まるで異世界にいるような感覚に させてくれます。