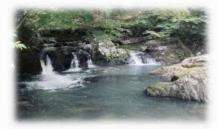

# 五段の滝

川の水がとても透き通っていて まるでジブリの世界にいる気分でした 駐車場がないので、お車でお越しの方は、 麻羅観音や河川プールの駐車場に停めて 徒歩で向かうことをオススメします! 秋の紅葉も見に行ってみたいです♪