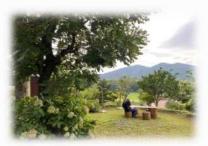

## 正福寺

加密列さんが月に I ~ 2回 パンの製造と販売を行うお寺です。 本堂でお参りした後、木製の机とイスに 腰かけて、目の前に広がる景色を 眺めながらパンを頂く休日は 最高だろうなと夢が広がります♪♪