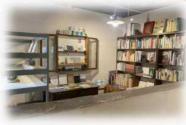

### ロバの本屋

元々牛舎だった建物の本屋さんで 一味違った本がそろっています 店内にはわんちゃんもいます。 おしゃれなカウンターでアイスを 食べることもでき、窓から眺める 外の景色に癒されました。