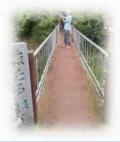

## ほたるはし

ねる山の裏路地にある小さな橋です。 少し入り組んだ場所にあるので 地元の方に案内してもらうことを オススメします。 7月上旬はほたるがきれいだそうなので 次回は是非行ってみたいです♪