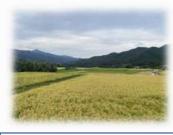

# 宮ノ台

オススメの穴場スポットです。 私たちが訪れた時はちょうど稲刈り のシーズンで、田んぼが 一面まっ黄色で美しかったです。 遠くの山には登ると|位になれると いう一位ヶ岳も見えます♪